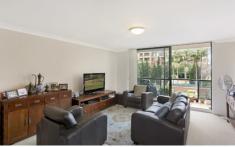

Large open plan lounge & dining area
Gas kitchen w stainless steel appliances
Main bedroom w walk-in robe & ensuite
Entertainer's balcony w complex views
Spacious second bedroom w built-in robes
Bathroom w tub & separate laundry w dryer
Secure car space & ample visitor parking