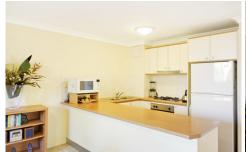

Large open plan lounge & dining area
Gas kitchen w stainless steel appliances
Main bedroom w walk-in robe & ensuite
Entertainer's balcony w complex views
Spacious second bedroom w built-in robes
Bathroom w tub & separate laundry w dryer
Secure car space & ample visitor parking