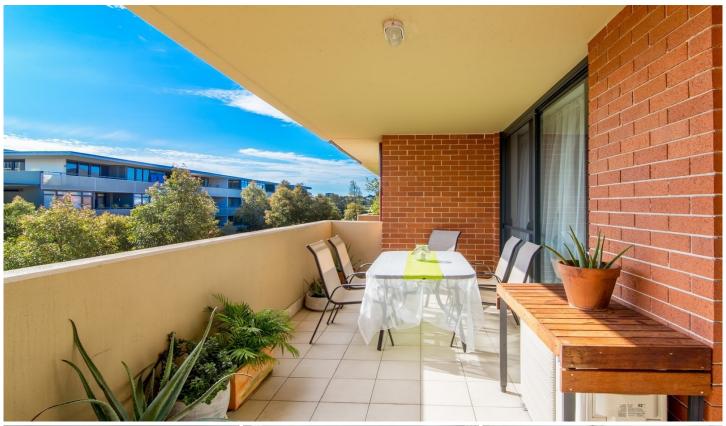

Light filled open plan lounge & dining area
Designer gas kitchen w stainless steel appliances
Full length entertainers balcony w park views
Main bedroom w walk-in robe & stylish ensuite
Spacious second bedroom w built-in robes
Bathroom w tub & separate laundry w dryer
Secure car space & ample visitor parking