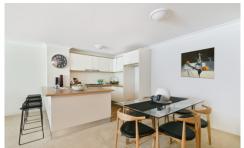

Large open plan lounge & dining area
Modern gas kitchen w stainless steel appliances
Spacious main bed with walk-in robe & ensuite
Generous second bed w large built-in robes
Bathroom w tub & internal laundry w dryer
Sun-filled balcony w private leafy outlook
Air conditioning & generous storage space
Undercover secure car space & visitor parking