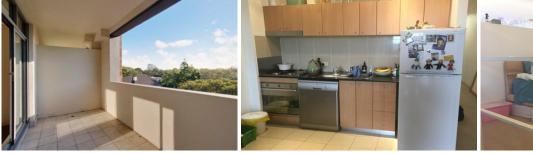

Spacious open plan lounge & dining area Galley kitchen w stainless steel appliances Generous bedroom w built-in robes Bathroom w tub & internal laundry w dryer Private balcony w park views Security building w lift access Opposite Prince Alfred Park facilities