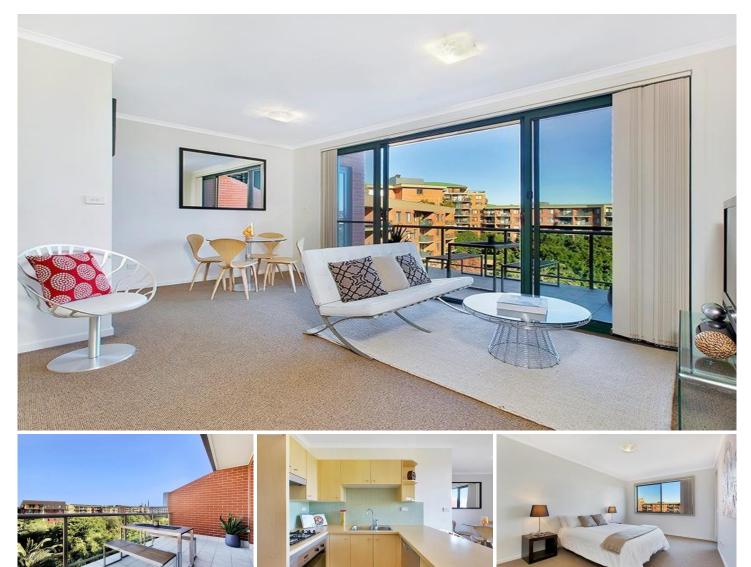

## 18609/177-219 Mitchell Road ERSKINEVILLE NSW

Designed for laid back urban living this internal facing one bedroom apartment features a large entertainer's balcony with views over the complex facilities and manicured gardens.

Generous open plan lounge & dining area Designer gas kitchen w stainless steel appliances Large bedroom w built-in robes & balcony access Sunny entertainers balcony w complex views Stylish bathroom w tub & internal laundry w dryer Generous storage space & no road frontage Secure car space & ample visitor parking

Placed just steps from the hip Erskineville Village, the eat streets of King and Crown Streets and minutes to The Grounds, Campos, Rosetta Stone Bakery, Bread & Circus, and Fratelli Fresh, Sydney Park Village is one of the most