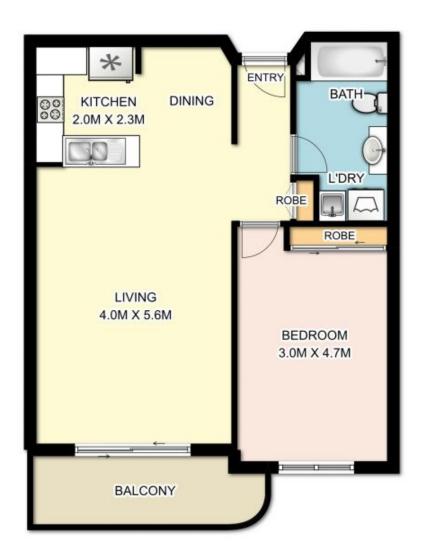

## 1503 / 177-219 Mitchell Road, Erskineville

DISCLAIMER: SYDRealEstatePhoto accepts no liability for the accuracy of details contained within our floor plans. The plan scale in meters. Indicative only. Dimensions are approximate. All information contained here in is gathered from sources we believe to be reliable. However we cannot guarantee its accuracy and interested persons should rely on their own enquiries.