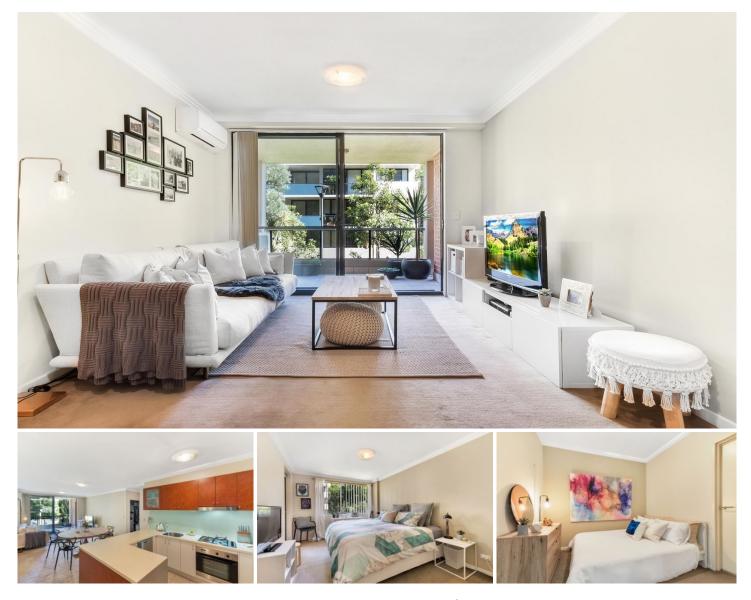

## 14206/177-219 Mitchell Road Erskineville NSW

Designed for laidback luxury this beautifully presented one bedroom apartment is the epitome of low maintenance inner city living. Situated on the second floor with a tranquil outlook over manicured grounds you can entertain and relax in privacy whilst also enjoying a versatile open plan layout and an in-outdoor flow extending onto the sun drenched balcony.

Spacious open plan lounge and dining w/ air conditioning Well-appointed gas kitchen w/ s/s appliances Sun drenched bedroom w/ WIR & balcony access Separate study, perfect for home office or nursery Stylish bathroom w/ tub & integrated laundry facilities All-weather balcony w/ leafy outlook over gardens Secure car space, visitor parking & 24/7 on-site security

Placed just steps from the hip Erskineville Village, the eat