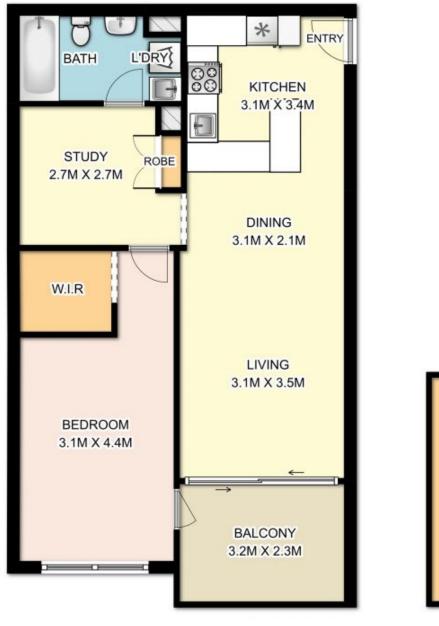

## 14206 / 177-219 Mitchell Road, Erskineville

DISCLAIMER: SYDRealEstatePhoto accepts no liability for the accuracy of details contained within our floor plans. The plan scale in meters. Indicative only. Dimensions are approximate. All information contained here in is gathered from sources we believe to be reliable. However we cannot guarantee its accuracy and interested persons should rely on their own enquiries.