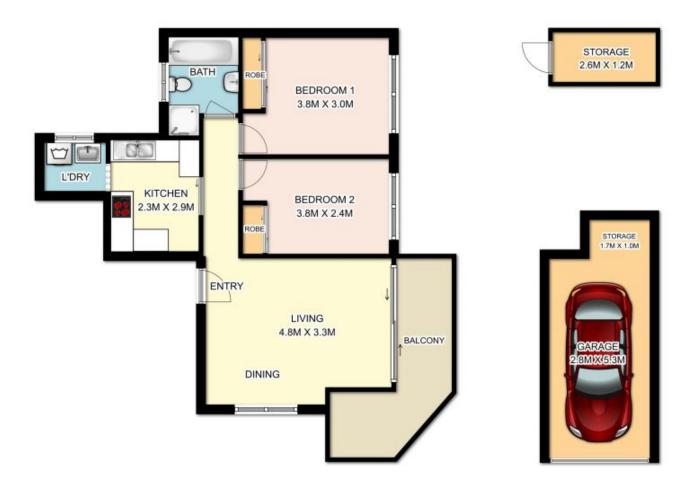

## 16 / 16-18 Sellwood Street, Brighton-Le-Sands

DISCLAIMER: SYDRealEstatePhoto accepts no liability for the accuracy of details contained within our floor plans. The plan scale in meters. Indicative only. Dimensions are approximate. All information contained here in is gathered from sources we believe to be reliable. However we cannot guarantee its accuracy and interested persons should rely on their own enquiries.