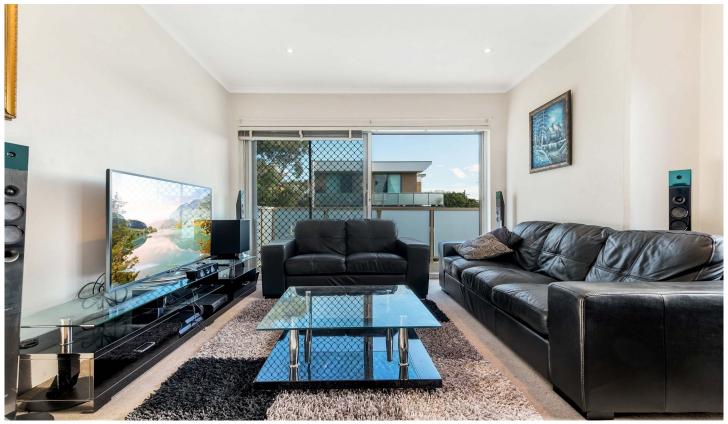

## 16/16-18 Sellwood Street Brighton-Le-Sands NSW

Positioned on the second floor with an abundance of natural light and a glimpse of CBD views.

Ideally located in the heart of vibrant Brighton-Le-Sands, with cafes, restaurants, beaches, shops and transport.

- ? One block back from the beach
- ? 3 minutes' walk to bustling social life, shops and public transport
- ? Recently updated kitchen with CesarStone benchtop
- ? Internal laundry next to kitchen
- ? Recently renovated balcony
- ? Lock up garage with storage space
- ? Separate lock up storage room