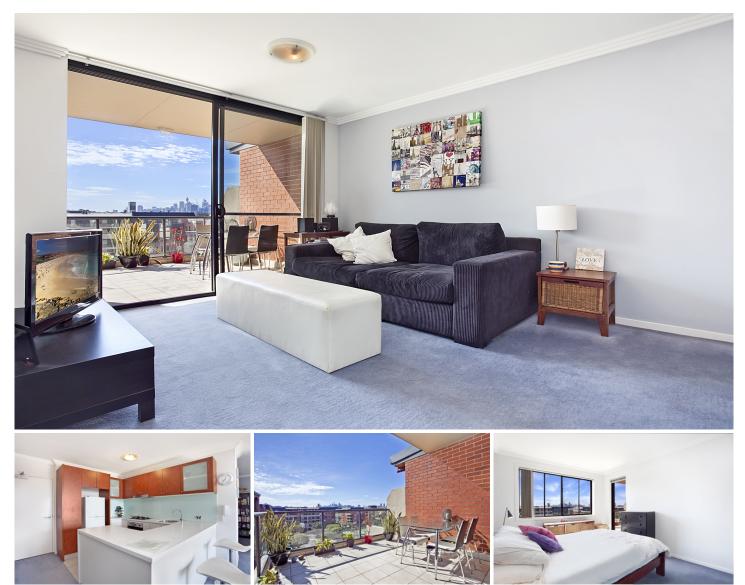

## 12505/177-219 Mitchell Road ERSKINEVILLE NSW

This one bedroom apartment with study and secure parking is perfectly positioned in the highly desirable Sydney Park Village. Naturally bright with modern features and an ideal northerly aspect, this property showcases open plan living and a private outlook with city skyline views.

Generous open plan lounge & dining area Designer gas kitchen w stainless steel appliances Sun drenched entertainers balcony w city skyline views Spacious bedroom w walk-in robe & balcony access Stylish bathroom w tub & separate laundry w dryer Separate study area perfect for home office Secure car space & ample visitor parking