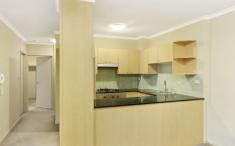

Generous open plan lounge & dining area
Designer gas kitchen w stainless steel appliances
Large main bedroom w walk-in robe & ensuite
Full length balcony perfect for entertaining
Oversized second bedroom w built-in robes
Bathroom w tub & separate laundry w dryer
Secure car space & ample visitor parking