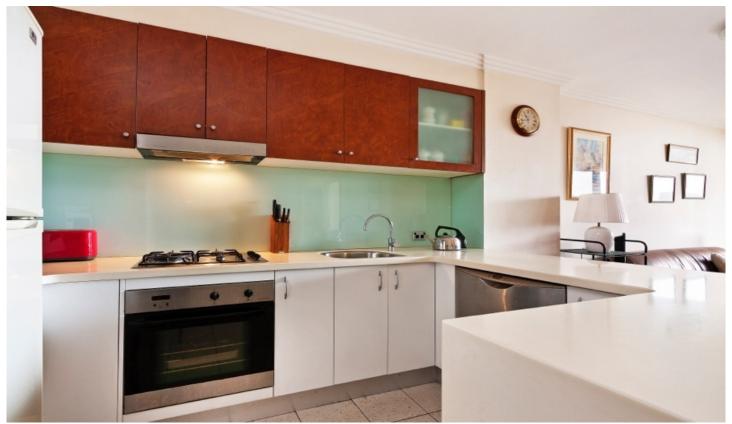

Light filled open plan lounge & dining area Gourmet gas kitchen w stainless steel appliances Oversized bedroom w large built in robes Private entertainers balcony w leafy outlook Stylish bathroom w tub & internal laundry w dryer Separate study perfect for home office Secure car space & ample visitor parking