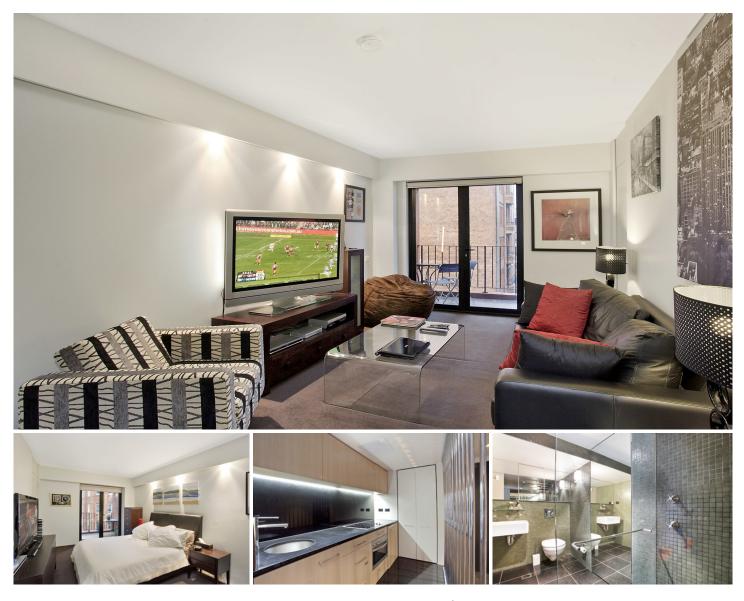

## 210/50-58 Macleay Street POTTS POINT NSW

This executive one bedroom apartment is located in the highly sought after REX development designed by renowned architects BKH, only moments to cafes, award winning restaurants, harbor side parks, transport and a short walk to the city centre.

Generous open plan lounge & dining area Large bedroom w built-in robes & balcony access Chic bathroom w concealed laundry & dryer Kitchen w stainless steel appliances & bar fridge Security intercom access & lift access

The REX also includes such building facilities as: 16m Indoor heated lap pool, fully equipped gymnasium, on-site building manager & concierge, elevator access, sauna/steam room, Male & Female shower/toilets/change rooms within the fitness centre.