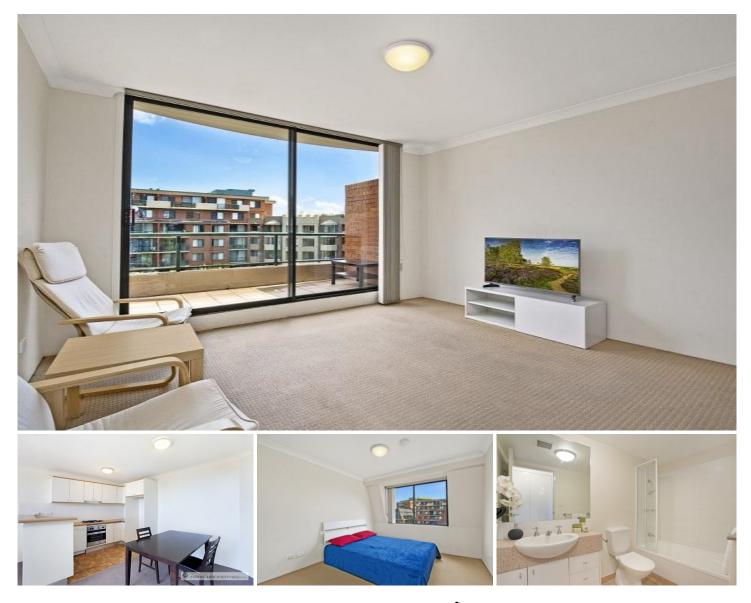

## 9610/177-219 Mitchell Road ERSKINEVILLE NSW

Perched high on the sixth floor of building nine, this spacious one bedroom apartment is privately positioned in the desirable Sydney Park Village complex. Offering a generous open floor plan with garden views, this apartment offers ultimate convenience with a cosmopolitan lifestyle address.

Spacious open plan lounge & dining area Modern gas kitchen w stainless steel appliances Well-appointed bedroom w built-in wardrobes Bathroom w tub & internal laundry w dryer Entertainers balcony w garden views Generous storage space & ample visitor parking