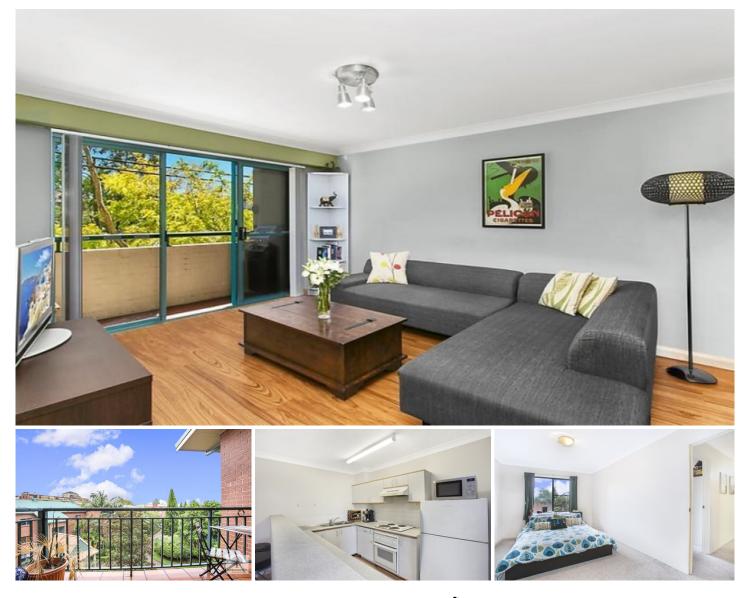

## 40/362 Mitchell Road ALEXANDRIA NSW

Perfectly positioned within the well maintained Huntley Green security complex is this spacious two bedroom apartment with secure undercover parking. Offering convenience and light filled open plan living, this property confirms an ideal urban lifestyle in a desirable inner west location.

Open plan lounge & dining area w floorboards Modern kitchen w stainless steel appliances Spacious main bed w built-in robes & ensuite Generous second bedroom w built-in robes Stylish bathroom & internal laundry w dryer Balcony w leafy outlook & complex views Undercover car space & ample visitor parking

Offering facilities including an outdoor pool and gym along with enviably convenient transport links and just a short