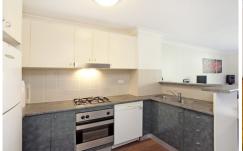

Generous open plan lounge & dining area Modern gas kitchen w stainless steel appliances Large main bed w walk-in robe & stylish ensuite Spacious second bedroom w built-in robes Bathroom w tub & separate laundry w dryer Balcony w views over the complex gardens Secure car space & ample visitor parking