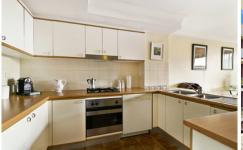

Generous open plan lounge & dining area
Gas kitchen w stainless steel appliances
Large main bedroom w walk-in robe & ensuite
Entertainers balcony w complex views
Spacious second bedroom w built-in robes
Bathroom w tub & internal laundry w dryer
Secure car space & ample visitor parking