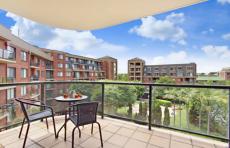

Generous open plan lounge & dining area
Gas kitchen w stainless steel appliances
Large main bedroom w walk-in robe & ensuite
Entertainers balcony w complex views
Spacious second bedroom w built-in robes
Bathroom w tub & internal laundry w dryer
Secure car space & ample visitor parking