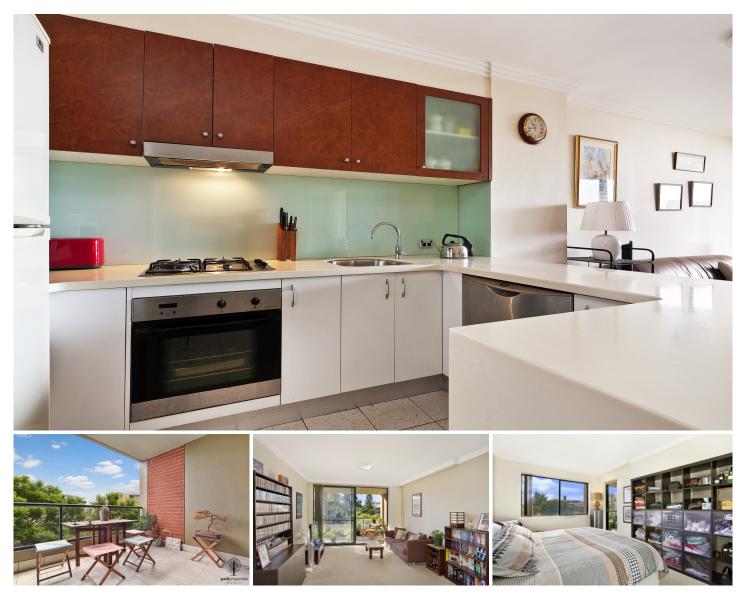

## 16308/177-219 Mitchell Road ERSKINEVILLE NSW

Generous in size and features, this north facing one bedroom apartment plus study boasts light filled, oversized living. Situated in the highly sought after Sydney Park Village complex, it offers a versatile floor plan with stylish finishes and private leafy outlook.

Light filled open plan lounge & dining area Gourmet gas kitchen w stainless steel appliances Large bedroom w built in robes & balcony access Private entertainers balcony w leafy outlook Stylish bathroom w tub & internal laundry w dryer Separate study area perfect for home office Secure car space & ample visitor parking