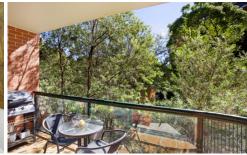

Open plan lounge & dining area
Gas kitchen w stainless steel appliances
Generous bedroom w built in robes
Bathroom w tub & internal laundry w dryer
Balcony w leafy outlook & complex views
Note: carpet in living has been replaced w floorboards
Security car space & ample visitor parking