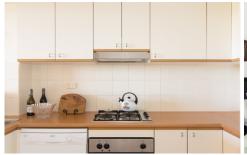

Open plan lounge & dining area
Gas kitchen w stainless steel appliances
Generous bedroom w built in robes
Bathroom w tub & internal laundry w dryer
Balcony w leafy outlook & complex views
Note: carpet in living has been replaced w floorboards
Security car space & ample visitor parking