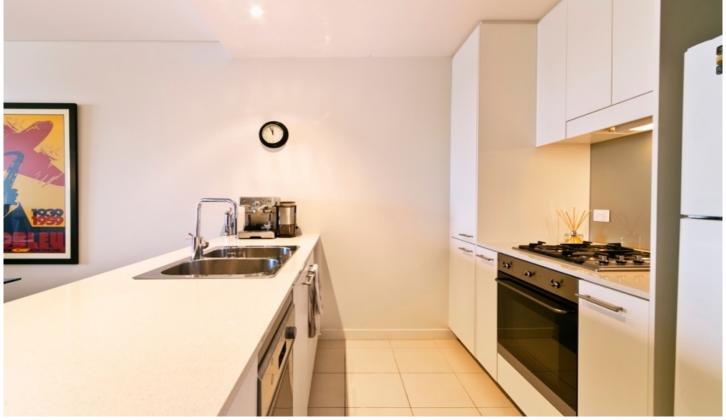

Light-filled open plan lounge & dining area
Designer gas kitchen w stainless steel appliances
Entertainers balcony w leafy outlook
Double bedroom w large built-in robes
Stylish bathroom w internal laundry & dryer
Air conditioning & generous storage space
Secure building w video intercom & lift access