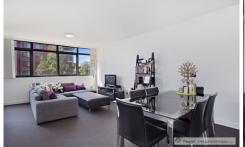

Light-filled open plan lounge & dining area
Designer gas kitchen w stainless steel appliances
Entertainers balcony w leafy outlook
Double bedroom w large built-in robes
Stylish bathroom w internal laundry & dryer
Air conditioning & generous storage space
Secure building w video intercom & lift access