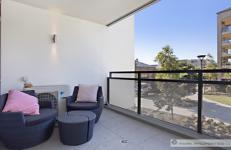

Light-filled open plan lounge & dining area
Designer gas kitchen w stainless steel appliances
Entertainers balcony w leafy outlook
Double bedroom w large built-in robes
Stylish bathroom w internal laundry & dryer
Air conditioning & generous storage space
Secure building w video intercom & lift access