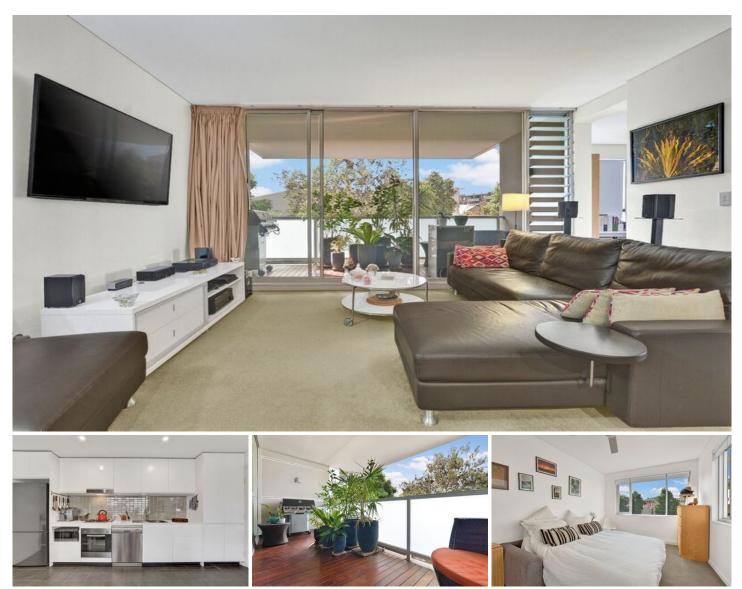

## 35/21-25 Coulson Street ERSKINEVILLE NSW

The 'Star Printery' is regarded as one of Erskineville's most sought after buildings, once an abandoned warehouse now transformed into an architectural masterpiece. Light filled throughout and capturing leafy urban outlooks, this fresh and bright security apartment is a private retreat central to all the attractions that make Erskineville such a popular destination.

Generous open plan lounge & dining area Designer gas kitchen w stainless steel appliances Large main bedroom w built-in robes & stylish ensuite Oversized second bedroom w built-in robes Large study room w fixed cabinetry perfect for home office Chic bathroom w tub & separate laundry w dryer Large sun-filled entertainers terrace w leafy outlook Undercover security car space & separate storage cage