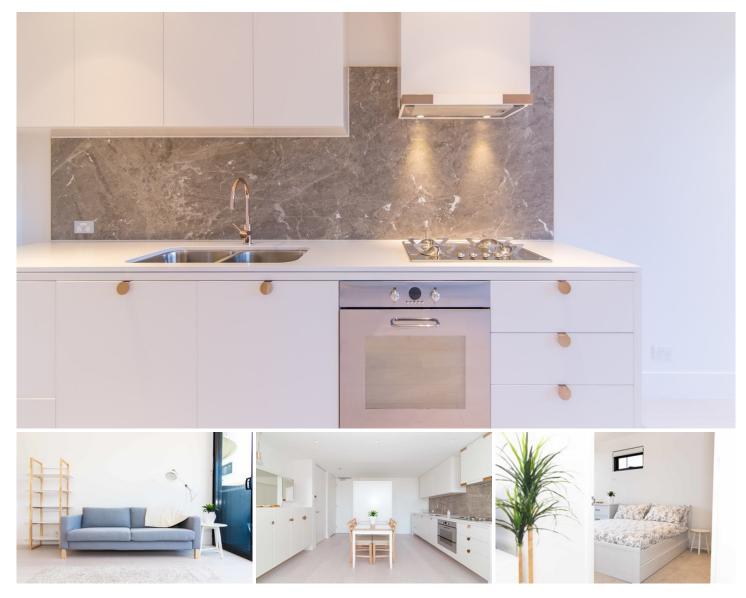

Located w/ own private internal access & individual manicured garden courtyard

Designer gas kitchen w/ stone bench tops, copper finishes & s/s SMEG appliances

Generous open plan living/dining flowing onto landscaped entertainers terrace

Well-proportioned, north facing double bedroom w/ BIR & leafy outlook

Sleek designer bathroom w/ luxury frameless shower & concealed laundry