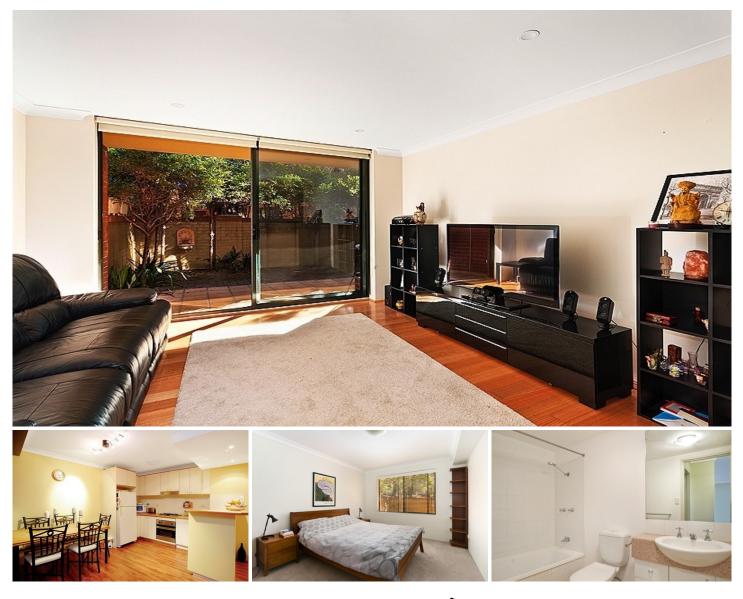

## 2206/177-219 Mitchell Road ERSKINEVILLE NSW

Located in the popular lifestyle complex Sydney Park Village, this one bedroom apartment is set moments from the Inner Wests most coveted conveniences. Offering generous open plan living, it also features a good sized courtyard perfect for entertaining.

Generous open plan lounge & dining area Modern gas kitchen w stainless steel appliances Spacious bedroom w built-in wardrobes Courtyard perfect for entertaining Bathroom w tub & separate laundry Security car space & ample visitor parking Furnishings include: Fridge, washer & dryer, couch, dining table & chairs, TV and cabinet