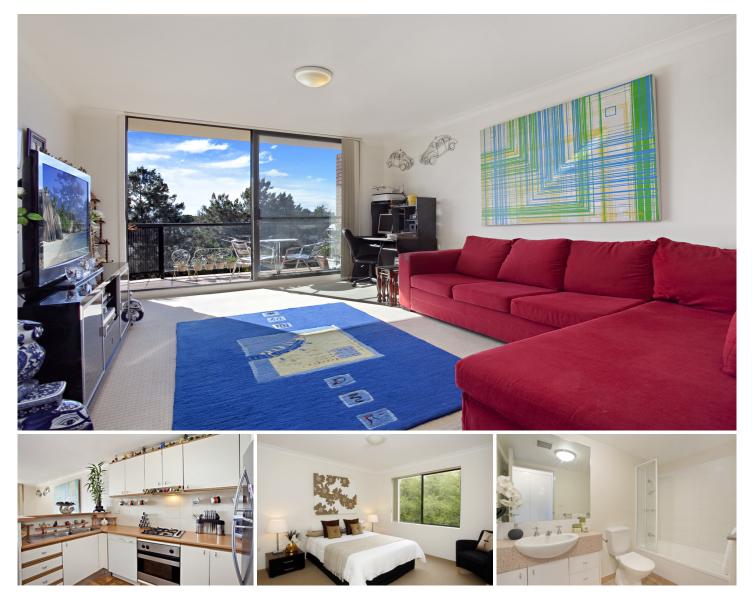

## 9405/177-219 Mitchell Road ERSKINEVILLE NSW

Generously proportioned, this one bedroom apartment with secure parking is located within the sought after lifestyle complex Sydney Park Village. Situated on the fourth floor with an ideal northerly aspect, this apartment offers ultimate convenience with a cosmopolitan lifestyle address.

Light filled open plan lounge & dining area Modern gas kitchen w stainless steel appliances Well-appointed bedroom w built-in wardrobes Bathroom w tub & internal laundry w dryer Entertainers balcony w leafy outlook Air conditioning & near new carpet & paint Secure car space & ample visitor parking

Placed just steps from the hip Erskineville Village, the eat streets of King and Crown Streets and minutes to The Grounds, Campos, Rosetta Stone Bakery, Bread & Circus,