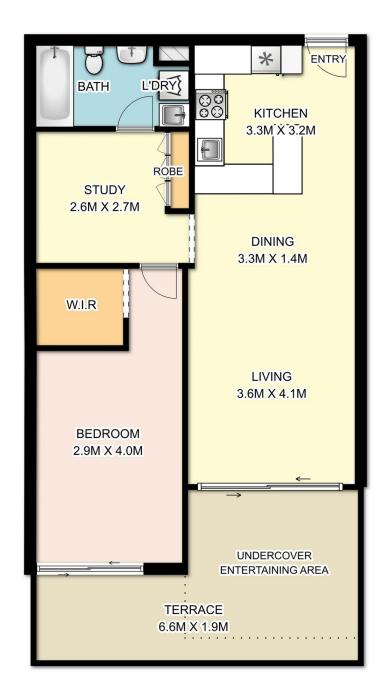

## 13201/177-219 Mitchell Road Erskineville NSW

This one bedroom plus study apartment encompasses the essence and convenience of urban living. Boasting resort style facilities, close proximity to transport links and inner west charm, this city fringe pad offers a rare opportunity to purchase in this tightly held complex.

North facing entertainers terrace w/ internal views
Spacious open plan lounge & dining w/ air conditioning
Modern gas kitchen w/ s/s appliances
Bedroom w/ WIR & terrace access
Separate study, perfect for home office or nursery
Full bathroom w/ laundry facilities
Secure car space, video intercom, lift access & visitor
parking
Total levies \$1214.73 pq

## 13201 / 177-219 Mitchell Road, Erskineville

DISCLAIMER: SYDRealEstatePhoto accepts no liability for the accuracy of details contained within our floor plans. The plan scale in meters. Indicative only. Dimensions are approximate. All information contained here in is gathered from sources we believe to be reliable. However we cannot guarantee its accuracy and interested persons should rely on their own enquiries.