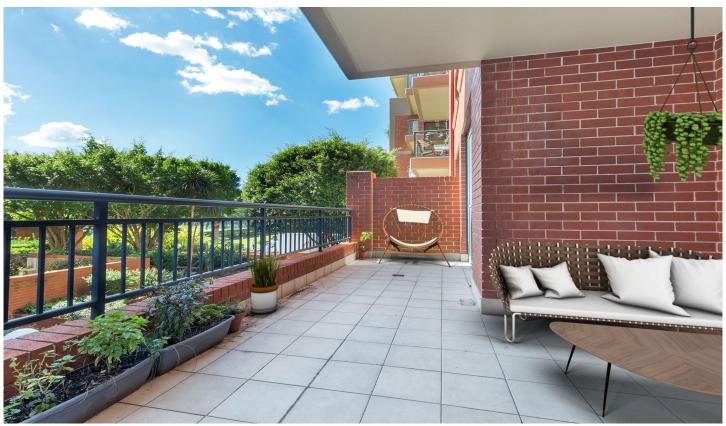

North facing entertainers terrace w/ internal views
Spacious open plan lounge & dining w/ air conditioning
Modern gas kitchen w/ s/s appliances
Bedroom w/ WIR & terrace access
Separate study, perfect for home office or nursery
Full bathroom w/ laundry facilities
Secure car space, video intercom, lift access & visitor
parking
Total levies \$1214.73 pq