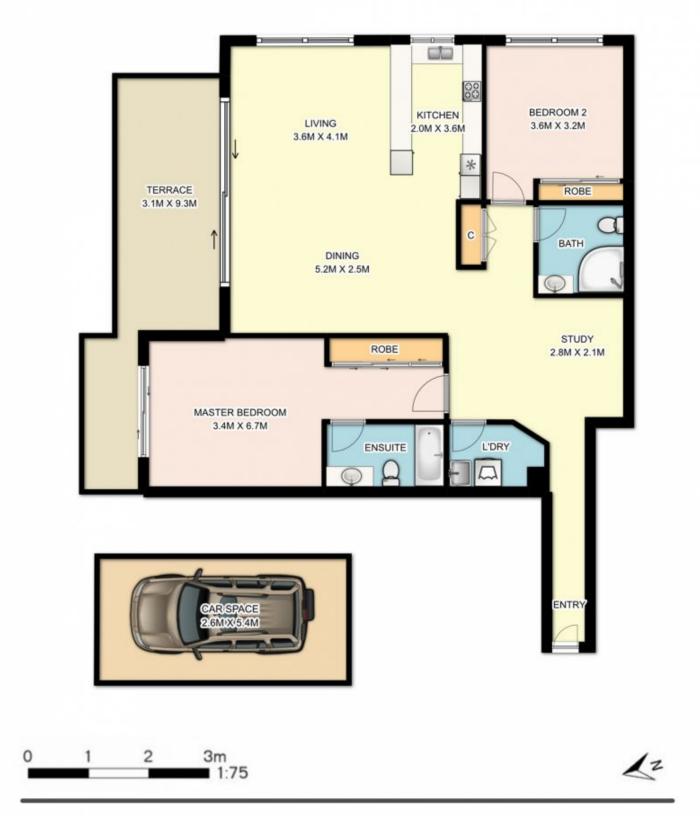

## 18507/177-219 Mitchell Road Erskineville NSW

Showcasing a new statement in urban luxury, this 133 sqm fifth floor apartment is situated in the heart of Erskineville's vibrant village culture. Epitomising sleek, open plan living and drenched in northern light, this two bedroom apartment offers low-maintenance designer living on the buzzing inner-city fringe.

Designer gas kitchen w/ granite top, s/s appliances, dishwasher and plenty of storage

Open plan living/dining perfect for entertaining

Full glass doors leading out to the north facing terrace w/ district and city skyline views

Two light filled separate bedrooms main w/ BIW, ensuite w/ tub & balcony access, 2nd w/ BIW

Large study area

Separate internal laundry

Secure car space, lift access and visitor parking

## 2 2 1 2

**Price** : \$ 955,000 **Land Size** : 133 sgm

**View**: https://www.parkproperties.com.au/sale/nsw/inner-west/erskineville/residential/apartmen

t/3532266

Melissah McCaffery J P 02 9565 5333

## 18507/177-219 Mitchell Road Erskineville

DISCLAIMER: 3D Property View accepts no liability for the accuracy of details contained within our floor plans. All plans are drawn and also checked to the best our ability, however information contained in our floor plans such as area calculations are approximate, and have not been surveyed or drawn to scale. Our floor plans are for representational purposes only and should be used as such. Do not attempt to refer to our floor plans for structural or detailed information.