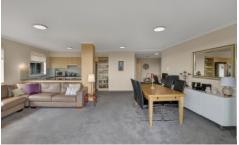

Designer gas kitchen w/ granite top, s/s appliances, dishwasher and plenty of storage

Open plan living/dining perfect for entertaining

Full glass doors leading out to the north facing terrace w/ district and city skyline views