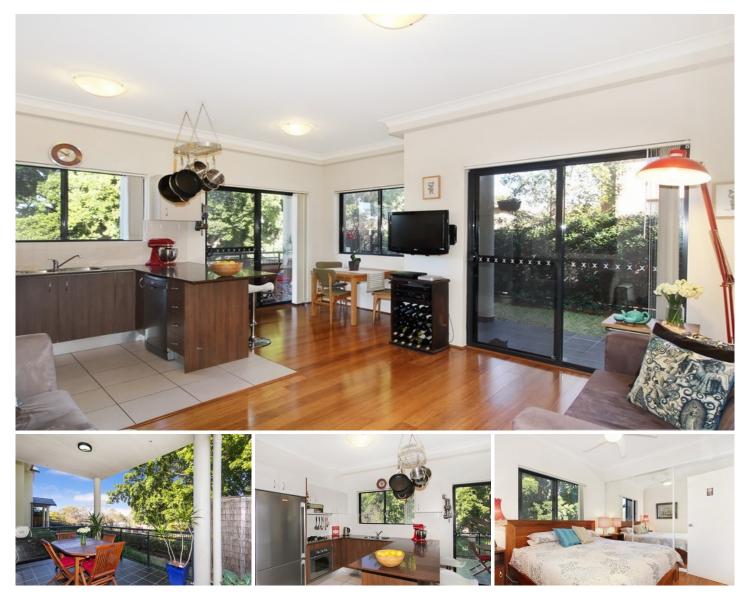

## 7/50-52 Terrace Road DULWICH HILL NSW

Quietly positioned at the rear of a well-maintained security complex, this light filled two bedroom, two bathroom apartment offers a secluded and private garden lifestyle with an abundance of both indoor and outdoor space.

Light filled open plan lounge & dining area Large tiled entertainers courtyard w garden Designer gas kitchen w stainless steel appliances Main bedroom w built-in robes & stylish ensuite Spacious second bedroom w built-in robes Modern bathroom w tub & separate laundry Hardwood bamboo flooring & high ceilings Intercom access & security screens throughout Large undercover lock-up garage