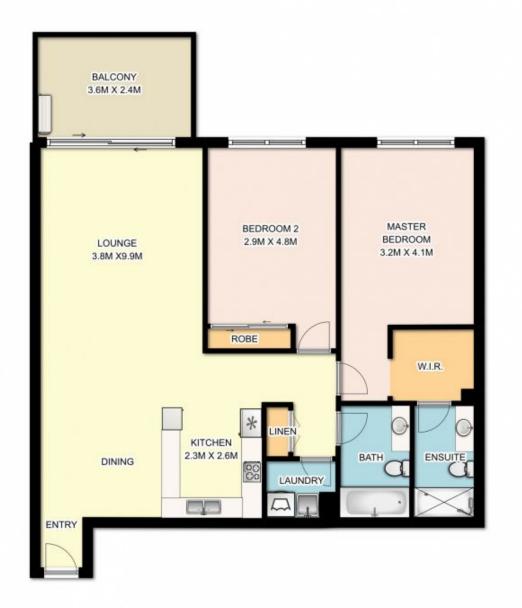

Versatile floorplan w/ sundrenched balcony An abundance of both in/outdoor space, reverse cycle a/c Modern kitchen w/ gas cooking, dishwasher & plenty of storage

Main bedroom w/ WIR & ensuite bathroom Spacious second bedroom w/ BIR & leafy outlook Separate internal laundry Secure car space, lift access and visitor parking Total levies \$1,977 per quarter

## 18601/177-219 Mitchell Road Erskineville

DISCLAIMER: 3D Property View accepts no liability for the accuracy of details contained within our floor plans. All plans are drawn and also checked to the best our ability, however information contained in our floor plans such as area calculations are approximate, and have not been surveyed or drawn to scale. Our floor plans are for representational purposes only and should be used as such. Do not attempt to refer to our floor plans for structural or detailed information.