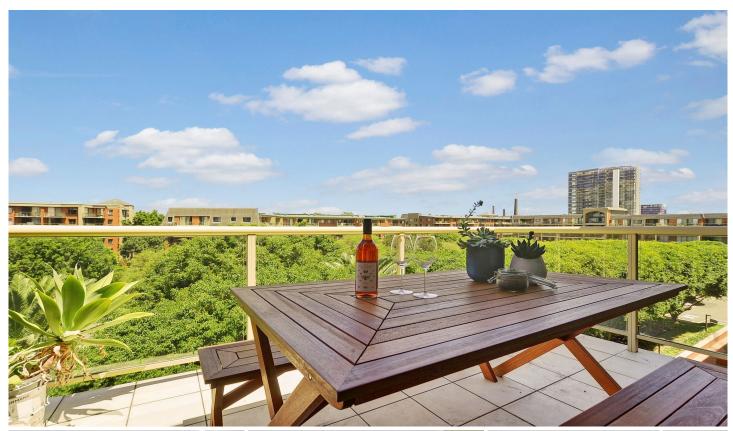

## 18601/177-219 Mitchell Road Erskineville NSW

This desirable top floor apartment features a versatile floorplan boasting one of the most sought after outlooks overlooking the tree tops within Sydney's inner city enclave - perfect for young professionals.

Versatile floorplan w/ sundrenched balcony An abundance of both in/outdoor space, reverse cycle a/c Modern kitchen w/ gas cooking, dishwasher & plenty of storage

Main bedroom w/ WIR & ensuite bathroom Spacious second bedroom w/ BIR & leafy outlook Separate internal laundry Secure car space, lift access and visitor parking Total levies \$1,977 per quarter

Placed just steps from the hip Erskineville Village, the eat streets of King and Crown Streets and minutes to The

2 🔄 2 🔓 1 🖨

**Price** : \$ 975,000 **Land Size** : 110 sqm

View : https://www.parkproperties.com.au/sale/nsw