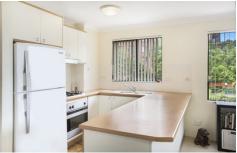

Versatile open plan lounge & dining area Modern gas kitchen w stainless steel appliances Light filled west facing balcony w leafy outlook Spacious bedroom w large built-in robes Stylish bathroom & separate laundry w dryer Secure car space & ample visitor parking