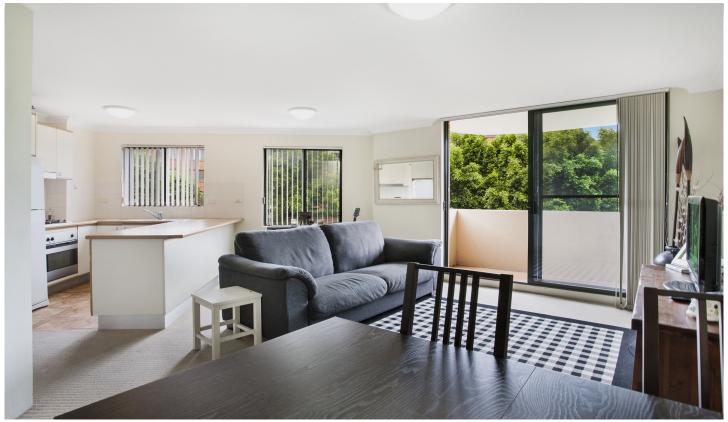

Versatile open plan lounge & dining area Modern gas kitchen w stainless steel appliances Light filled west facing balcony w leafy outlook Spacious bedroom w large built-in robes Stylish bathroom & separate laundry w dryer Secure car space & ample visitor parking