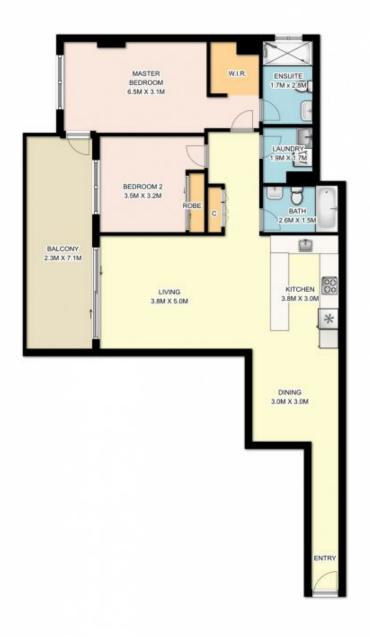

Sun drenched entertainer's balcony w/ views over the complex and gardens

Fully integrated kitchen w/ s/s appliances and plenty of storage

Generously scaled bedrooms, main w/ WIR, ensuite & balcony access

Modern bathrooms, main w/ bath
Separate internal laundry
2 oversized secure car spaces & storage (49 sqm)
Lift access and visitor parking
Total levies \$1,597.15 per quarter

2 🕒 2 📛 2 🖨

**Price** : \$ 981,500 **Land Size** : 157 sqm