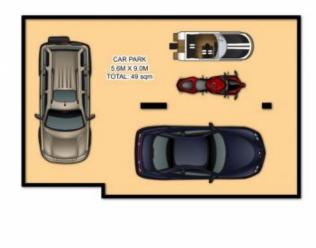

Modern bathrooms, main w/ bath
Separate internal laundry
2 oversized secure car spaces & storage (49 sqm)
Lift access and visitor parking
Total levies \$1,597.15 per quarter

2 🕒 2 📛 2 🖨

**Price** : \$ 981,500 **Land Size** : 157 sqm