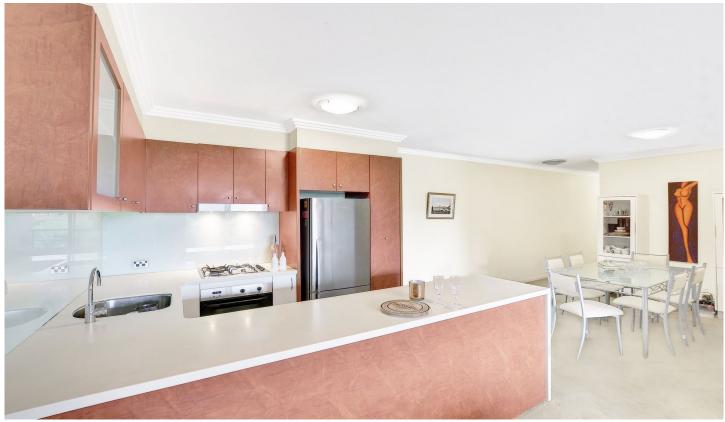

Sun drenched entertainer's balcony w/ views over the complex and gardens

Fully integrated kitchen w/ s/s appliances and plenty of storage

Generously scaled bedrooms, main w/ WIR, ensuite & balcony access

Modern bathrooms, main w/ bath
Separate internal laundry
2 oversized secure car spaces & storage (49 sqm)
Lift access and visitor parking
Total levies \$1,597.15 per quarter

2 🕒 2 📛 2 🖨

**Price** : \$ 981,500 **Land Size** : 157 sqm