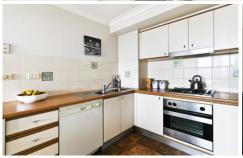

Generous open plan lounge & dining area Gas kitchen w stainless steel appliances Spacious bedroom w large built-in robes Bathroom w tub & separate laundry w dryer Balcony w garden views & no road frontage Secure car space & ample visitor parking