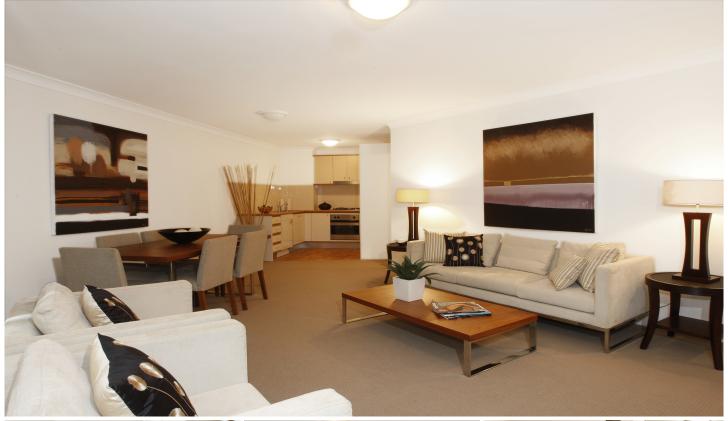

Generous open plan lounge & dining area Gas kitchen w stainless steel appliances Spacious bedroom w large built-in robes Bathroom w tub & separate laundry w dryer Balcony w garden views & no road frontage Secure car space & ample visitor parking