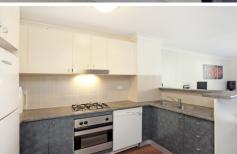

Generous open plan lounge & dining area Modern gas kitchen w stainless steel appliances North facing balcony w private leafy outlook Spacious bedroom w large built-in robes Bathroom w tub & internal laundry w dryer Secure car space & ample visitor parking