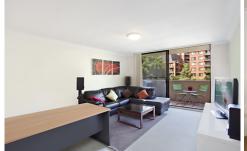

Generous open plan lounge & dining area Modern gas kitchen w stainless steel appliances North facing balcony w private leafy outlook Spacious bedroom w large built-in robes Bathroom w tub & internal laundry w dryer Secure car space & ample visitor parking