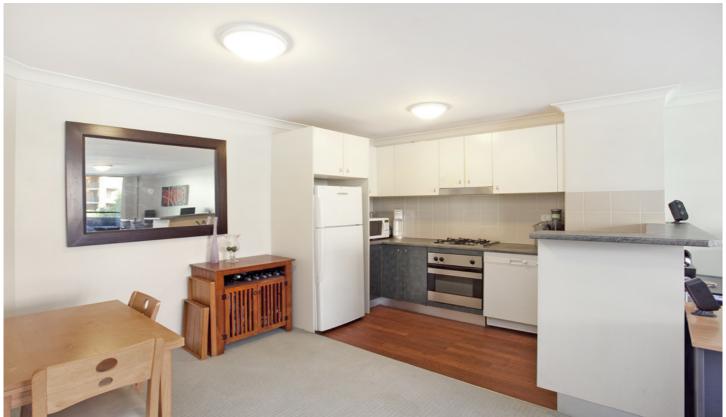

Generous open plan lounge & dining area Modern gas kitchen w stainless steel appliances North facing balcony w private leafy outlook Spacious bedroom w large built-in robes Bathroom w tub & internal laundry w dryer Secure car space & ample visitor parking