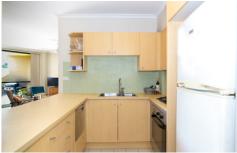

Light filled open plan lounge & dining
Designer gas kitchen w stainless steel appliances
Spacious bedroom w built-in robes & balcony access
Modern bathroom w tub & separate laundry w dryer
North facing entertainers balcony w complex views
Security car space & ample visitor parking