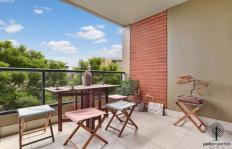

Light filled open plan lounge & dining area
Gourmet gas kitchen w stainless steel appliances
Large bedroom w built in robes & balcony access
Private entertainers balcony w leafy outlook
Stylish bathroom w tub & internal laundry w dryer
Separate study w built-in cabinetry perfect for home office
New carpet, paint & generous storage space
Secure car space & ample visitor parking