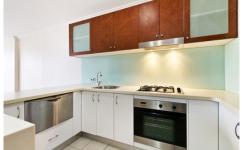

Generous open plan lounge & dining area Sun-filled entertainers' balcony w complex views Designer gas kitchen w stainless steel appliances Large bedroom w walk-in robe & balcony access Stylish bathroom w tub & internal laundry w dryer Separate study area & generous storage space Floorboards in lounge & study area Secure car space & ample visitor parking