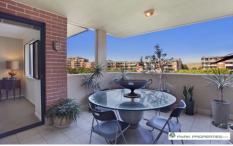

Generous open plan lounge & dining area Sun-filled entertainers' balcony w complex views Designer gas kitchen w stainless steel appliances Large bedroom w walk-in robe & balcony access Stylish bathroom w tub & internal laundry w dryer Separate study area & generous storage space Floorboards in lounge & study area Secure car space & ample visitor parking