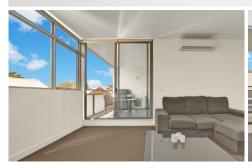

Open-plan living/dining opens to north-facing balcony, dual access from lounge & bedroom
Gas kitchen w/ quality s/s appliances, plenty of storage
Bedroom w/ double BIR & balcony access
Modern main bathroom, separate internal laundry
Reverse cycle air conditioning
Video intercom, provisions for NBN
Large basement storage cage on title
Total levies \$904.40 pq