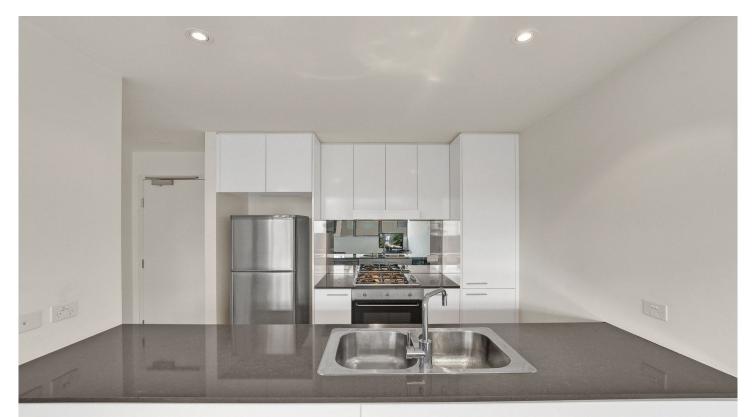

Open-plan living/dining opens to north-facing balcony, dual access from lounge & bedroom
Gas kitchen w/ quality s/s appliances, plenty of storage
Bedroom w/ double BIR & balcony access
Modern main bathroom, separate internal laundry
Reverse cycle air conditioning
Video intercom, provisions for NBN
Large basement storage cage on title
Total levies \$904.40 pq