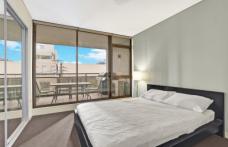

Open-plan living/dining opens to north-facing balcony, dual access from lounge & bedroom
Gas kitchen w/ quality s/s appliances, plenty of storage
Bedroom w/ double BIR & balcony access
Modern main bathroom, separate internal laundry
Reverse cycle air conditioning
Video intercom, provisions for NBN
Large basement storage cage on title
Total levies \$904.40 pq