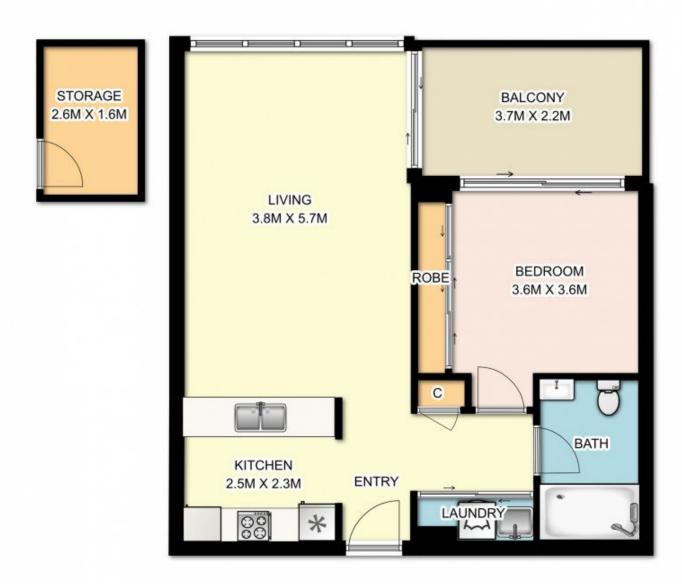

## 30/2-4 Coulson Street, Erskineville

DISCLAIMER: 3D Property View accepts no liability for the accuracy of details contained within our floor plans. All plans are drawn and also checked to the best our ability, however information contained in our floor plans such as area calculations are approximate, and have not been surveyed or drawn to scale. Our floor plans are for representational purposes only and should be used as such. Do not attempt to refer to our floor plans for structural or detailed information.