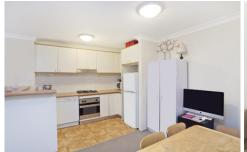

Large open plan lounge & dining area
Modern gas kitchen w stainless steel appliances
Light filled courtyard perfect for entertaining
Spacious master bed w built-in robes & ensuite
Generous second bed w built-in robes
Bathroom w tub & laundry w clothes dryer
Secure car space & ample visitor parking