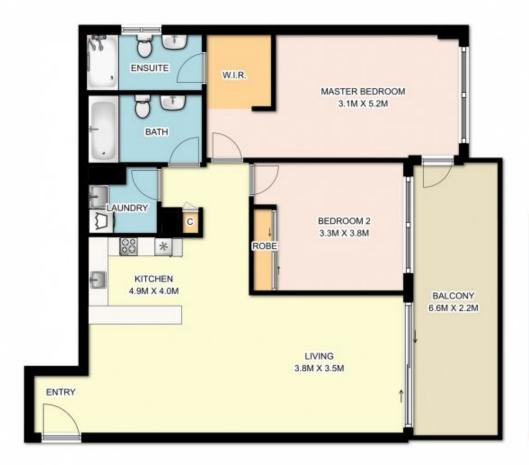

## U 15207/177-219 Mitchell Road, Erskineville

DISCLAIMER: 3D Property View accepts no liability for the accuracy of details contained within our floor plans. All plans are drawn and also checked to the best our ability, however information contained in our floor plans such as area calculations are approximate, and have not been surveyed or drawn to scale. Our floor plans are for representational purposes only and should be used as such. Do not attempt to refer to our floor plans for structural or detailed information.