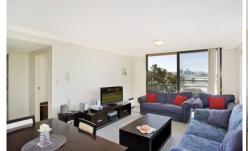

Light filled open plan lounge & dining area Modern gas kitchen w stainless steel appliances Spacious bedroom w large built-in robes Modern bathroom w tub & internal laundry w dryer Sunny entertaining balcony w city skyline views Air conditioning & new carpet throughout Secure car space & ample visitor parking