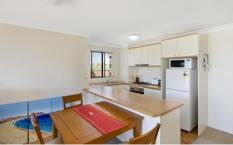

Light filled open plan lounge & dining area Modern gas kitchen w stainless steel appliances Spacious bedroom w large built-in robes Modern bathroom w tub & internal laundry w dryer Sunny entertaining balcony w city skyline views Air conditioning & new carpet throughout Secure car space & ample visitor parking