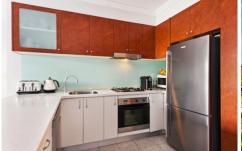

Large open plan lounge & dining area
Gourmet gas kitchen w stainless steel appliances
Generous bedroom w built in robes & balcony access
Full length entertainers balcony w garden views
Stylish bathroom w tub & internal laundry w dryer
Air conditioning & generous storage space
Secure car space & ample visitor parking