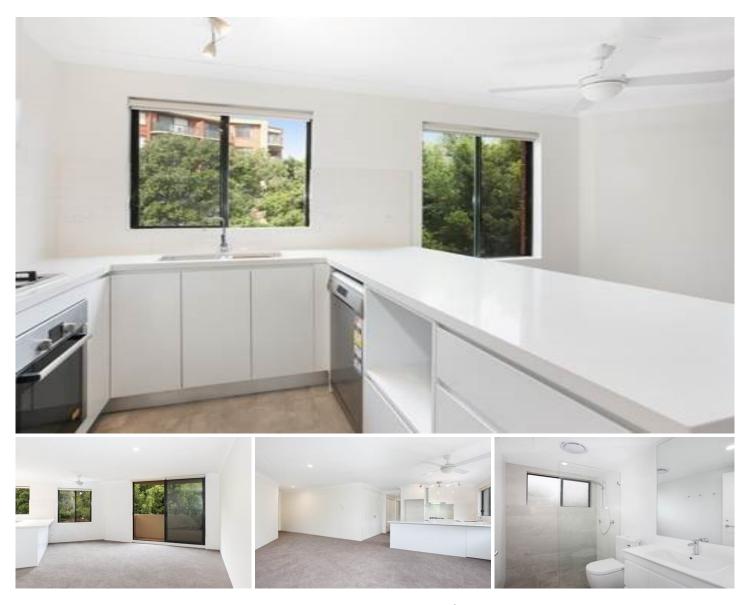

## 6301/177-219 Mitchell Road ERSKINEVILLE NSW

Located in the highly sought after lifestyle complex Sydney Park Village, this fully renovated one bedroom apartment with secure parking is generous in size and features. Offering open plan living with stylish finishes and a versatile floor plan, this apartment offers views over the complex facilities and manicured gardens.

Generous open plan lounge & dining area Designer gas kitchen w stainless steel appliances Private balcony w garden & complex views Spacious bedroom w large built in robes Stylish bathroom & separate laundry w dryer Ceiling fans, generous storage & no road frontage Secure car space & ample visitor parking