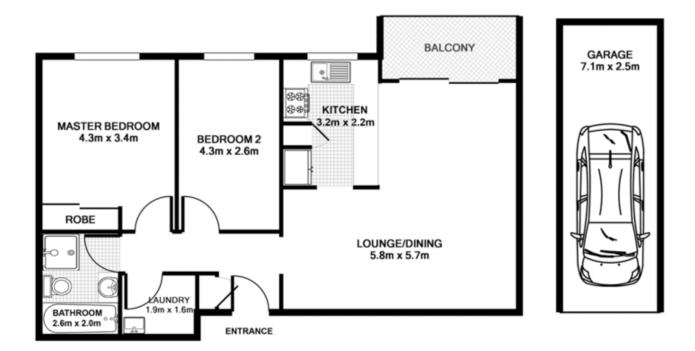

## 2 🛤 1 🚔 1 🛱

Price : \$ 525

View : https://www.parkproperties.com.au/lease/nsw/inn er-west/croydon/residential/apartment/3438809

Beau McCaffery 02 9565 5333

9/6a Grosvenor St, Croydon Plans shown are only indicative of layout. Dimensions are approximate.

TOTAL APPROX FLOOR AREA 100SQM