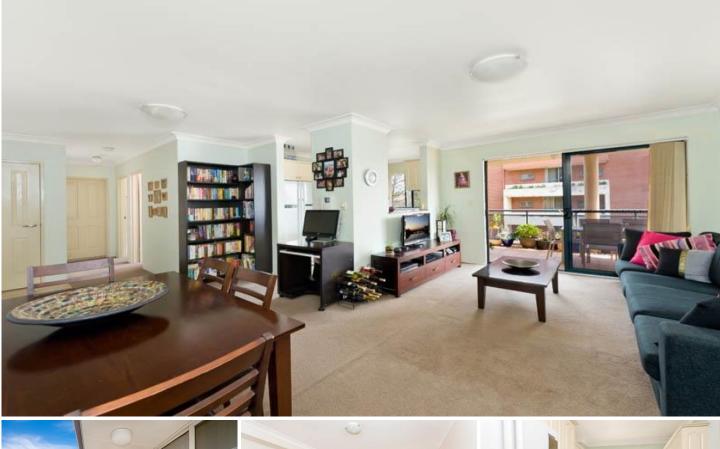

## 9/6A Grosvenor Street CROYDON NSW

Ideally positioned in the heart of Croydon, this two bedroom security apartment with parking features a generous light filled open floor plan and stylish modern finishes. Situated only moments from Croydon train station, primary school, shops & cafes, this apartment is smartly priced making it an attractive and affordable rental.

Light filled open plan lounge & dining area Modern kitchen w stainless steel appliances Generous balcony w leafy outlook Well-appointed bedrooms, main with built-in robes Bathroom w tub & internal laundry w dryer Security intercom access & separate garage car space