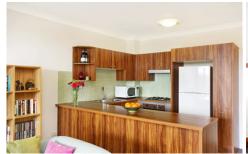

Generous open plan lounge & dining area
Designer gas kitchen w stainless steel appliances
Spacious bedroom w large built-in robes
Stylish bathroom w tub & internal laundry w dryer
Balcony with views over Sydney Park
Separate study area perfect for home office
Secure car space & ample visitor parking