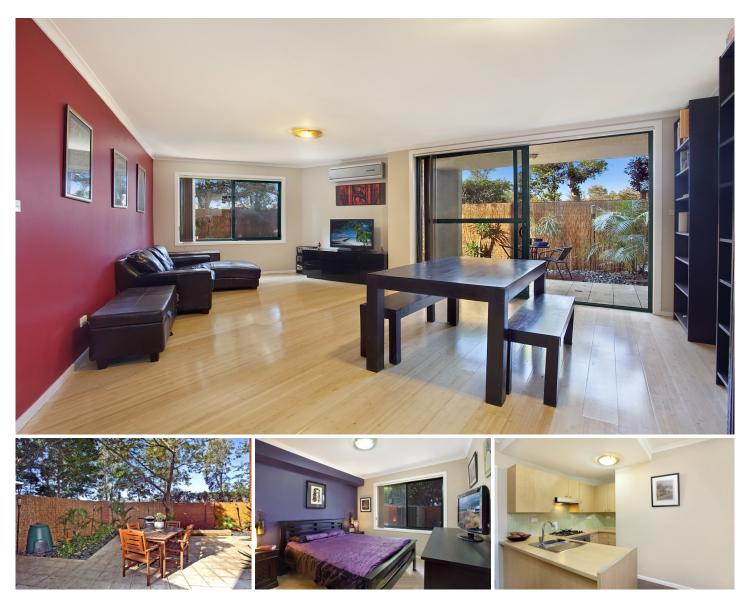

## 10206/177-219 Mitchell Road ERSKINEVILLE NSW

Located in the highly sought after lifestyle complex Sydney Park Village, this one bedroom courtyard apartment is generous in size and features. Offering air conditioned open plan living leading out to the oversized courtyard, this apartment is ideal for those seeking space & lifestyle in an urban locale.

Large open plan living & dining area Gourmet gas kitchen w stainless steel appliances Spacious bedroom w large built-in robes Renovated bathroom & internal laundry w dryer Polished floorboards & air conditioning Security car space & ample visitor parking Near new white paint throughout