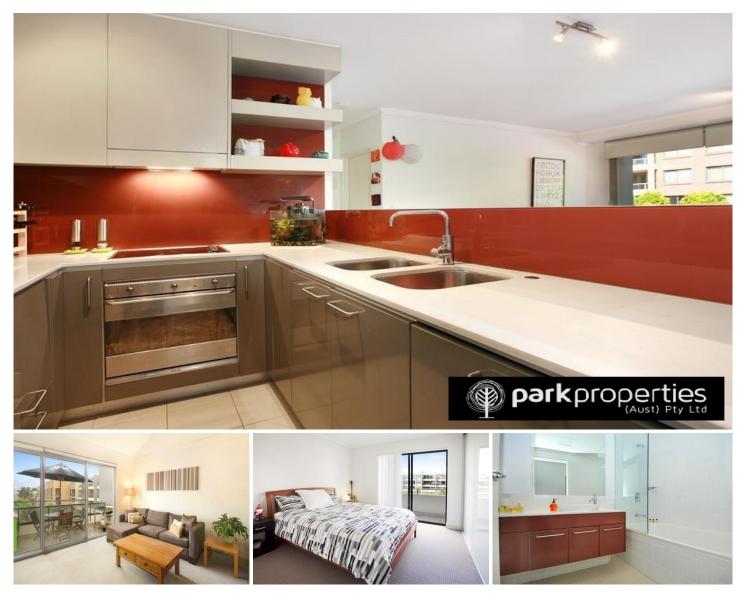

## 32/20 Eve Street ERSKINEVILLE NSW

Situated in one of Erskineville's most sought after developments, this executive one bedroom apartment offers the ultimate lifestyle choice. Presented in great condition and naturally bright, this property showcases generous open plan living matched by high quality interiors.

Generous open plan lounge & dining area Designer kitchen w stainless steel appliances Spacious bedroom w built in robes & balcony access Entertainers balcony w complex views Bathroom w tub & internal laundry w dryer Air conditioning & generous storage space

Excellent on-site facilities including indoor heated pool &  $\operatorname{gym}$ 

Öffering stylish executive living in a highly sought-after location, Glo boasts excellent convenience and lifestyle