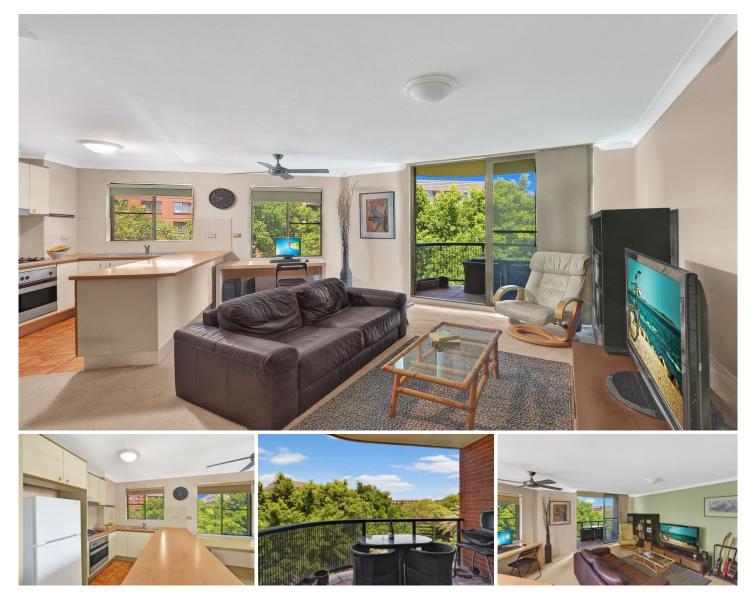

## 6401/177-219 Mitchell Road Erskineville NSW

Four stories up in the sought-after Sydney Park Village complex, this naturally light filled apartment offers an oversized living space and a versatile open plan layout coupled with privacy and tranquil views over the lush greenery of the manicured gardens. Idyllic resort living at its optimum, this is a rare opportunity to own an unsurpassed slice of the inner west.

Generously proportioned open plan living & dining area Well-appointed gas kitchen w/ s/s appliances Sun drenched bedroom w/ BIR & private leafy outlook Stylish bathroom w/ tub & separate laundry facilities Covered balcony w/ views over the lush gardens Secure car space, visitor parking & 24/7 on-site security