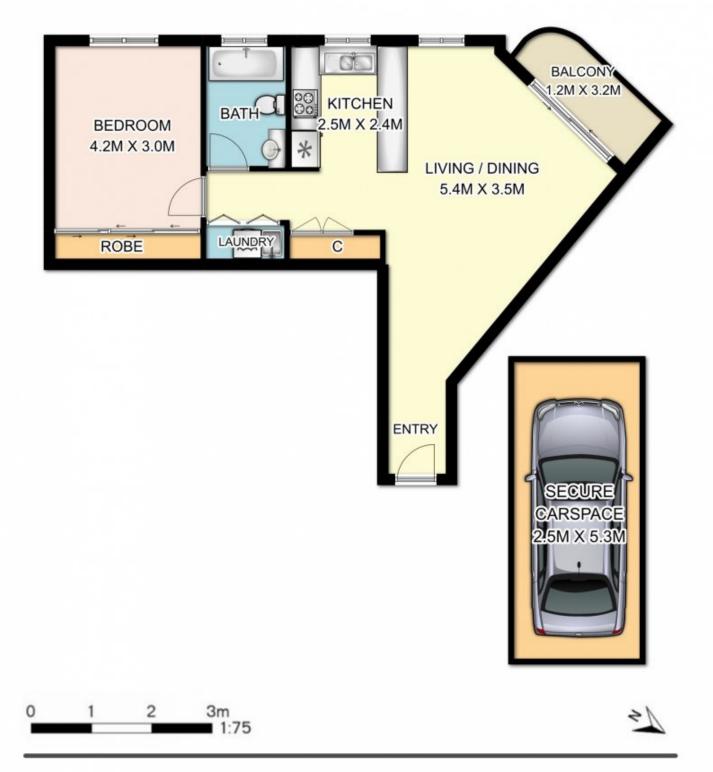

## U 6401/177-219 Mitchell Road, Erskineville

DISCLAIMER: 3D Property View accepts no liability for the accuracy of details contained within our floor plans. All plans are drawn and also checked to the best our ability, however information contained in our floor plans such as area calculations are approximate, and have not been surveyed or drawn to scale. Our floor plans are for representational purposes only and should be used as such. Do not attempt to refer to our floor plans for structural or detailed information.