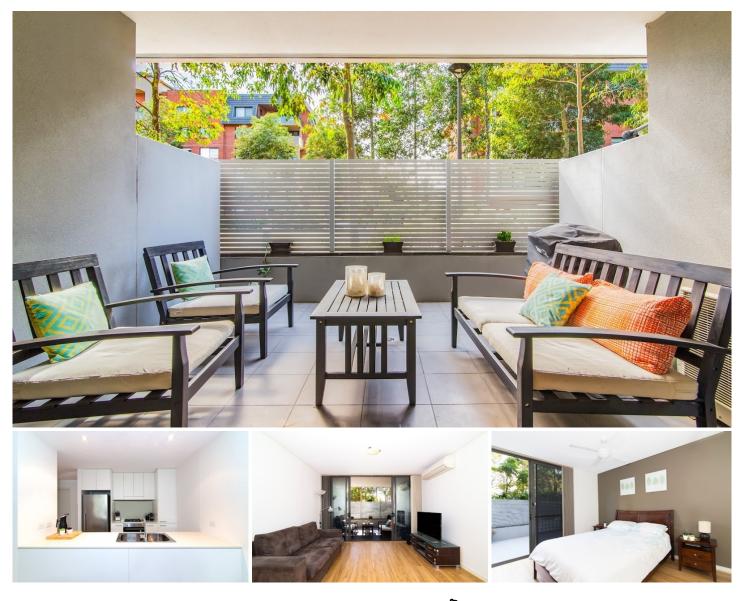

## 80/2-4 Coulson Street ERSKINEVILLE NSW

Ideally located in the desirable Verve complex, this two bedroom courtyard apartment has been architecturally designed by Turner & Associates. Offering an oversized, ultra-modern floorplan, this apartment is a great option for people seeking an easy care property in a superb lifestyle location.

Large light-filled open plan lounge & dining area Two oversized courtyards perfect for entertaining Designer gas kitchen w stainless steel appliances Large main bedroom w built-in robes & ensuite Spacious second bedroom w built-in robes Chic bathroom & separate laundry w dryer Floorboards, air conditioning & generous storage Security building w video intercom access Undercover secure car space & visitor parking