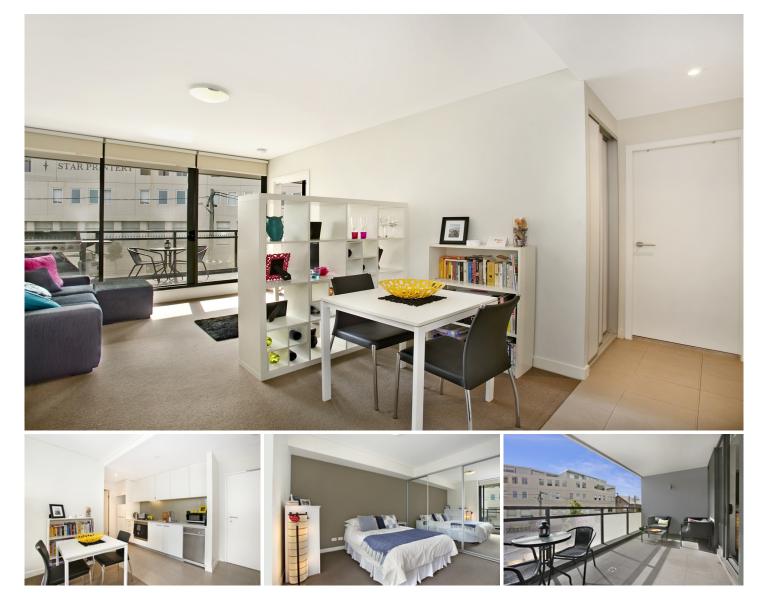

## 57/2-4 Coulson Street ERSKINEVILLE NSW

Ideally located in the desirable Verve complex, this one bedroom corner apartment has been architecturally designed by Turner & Associates. Offering a generous light filled floorplan with ultra-modern finishes, this apartment is a great option for people seeking an easy care property in a superb lifestyle location.

Light-filled open plan lounge & dining area Designer gas kitchen w stainless steel appliances Spacious bedroom w built-in robes & balcony access Large wrap-around balcony perfect for entertaining Stylish bathroom & separate laundry w dryer Undercover secure car space & ample visitor parking

This stylishly presented residence is further enhanced by its highly desirable location within minutes walk to St Peters train stations, shops, pubs and Newtown's famous King