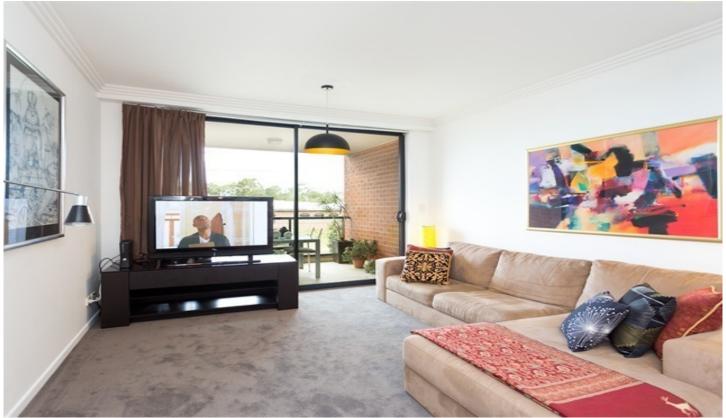

Generous open plan lounge & dining area
Designer gas kitchen w stainless steel appliances
Spacious bedroom w large built-in robes
Modern bathroom w tub & internal laundry w dryer
Undercover balcony w views over Sydney Park
Separate study area perfect for home office
Air conditioning & generous storage space
Secure car space & ample visitor parking