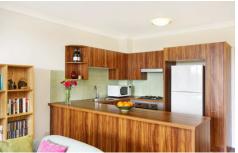

Generous open plan lounge & dining area
Designer gas kitchen w stainless steel appliances
Spacious bedroom w large built-in robes
Entertainers balcony w leafy outlook
Stylish bathroom w tub & internal laundry w dryer
Separate study area perfect for home office
New carpet throughout & air conditioning
Security car space & ample visitor parking