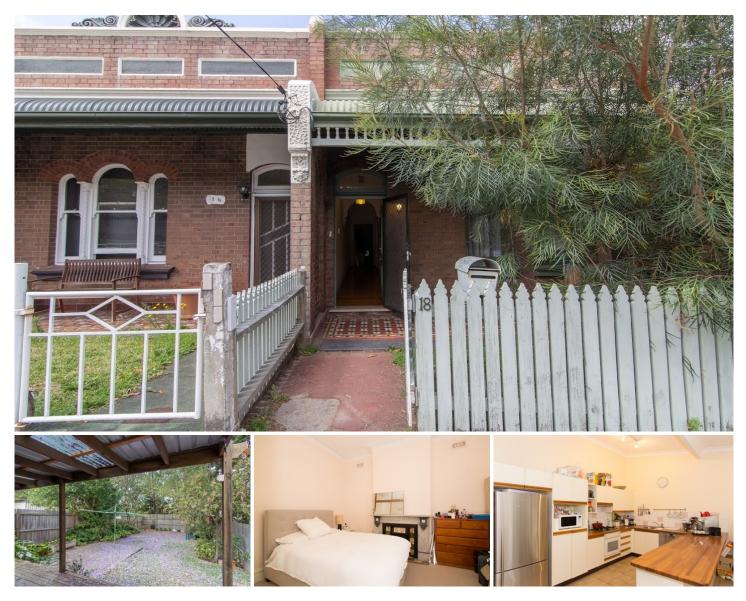

## 18. Kegworth Street LEICHHARDT NSW

Peacefully located in one of Leichhardt's best hidden streets, this three bedroom family home offers large interiors, classic original features and an oversized backyard perfect for entertaining.

Large interior layout w formal lounge & dining areas Three large bedrooms all w built-in wardrobes Covered entertainment patio & large backyard Well-appointed gas kitchen w stainless steel appliances Bathroom w tub & internal laundry w dryer High ceilings, polished floorboards & pet friendly

Located directly opposite Kegworth Public School, this property is within walking distance to the vibrant Norton Street, cafes, parks, shopping facilities and easy access to CBD transport and light rail.